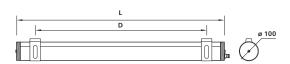

| Description                 | Code     | L    | D    |   | L x W x H (mm) | KG  | EuroPallet |
|-----------------------------|----------|------|------|---|----------------|-----|------------|
| ROLLED 1x0.6 1,800 lm ET PC | 10118895 | 644  | 550  | 1 | 600x100x100    | 2.0 | 270        |
| ROLLED 1x1.2 3,600 lm ET PC | 10118896 | 1244 | 1150 | 1 | 1200x100x100   | 3.2 | 135        |
| ROLLED 1x1.5 4,500 lm ET PC | 10118897 | 1544 | 1450 | 1 | 1500x100x100   | 3.5 | 135        |