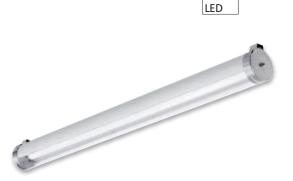

# ROLLED

Weatherproof IP68 luminaire with high impact resistant polycarbonate tube (IK10) ideal for industrial applications with dusty and wet conditions.

850°C IK10 IP68 Rohs NO SELV

**ROLLED** 

## **MATERIAL**

Housing: Coextruded polycarbonate tube with clear and opal sections, thickness 2mm

End caps: Stainless steel

Gear tray: White laquered steel sheet

Gasket: Neoprene IP68

Fast connector: 3-pole Wieland, plug included

#### **LED-SYSTEM & CONTROL GEAR**

LED module SAMSUNG Mid-power LEDs 4,000°K neutral white 50,000h product life [L70] Ra>80

Electronic LED driver