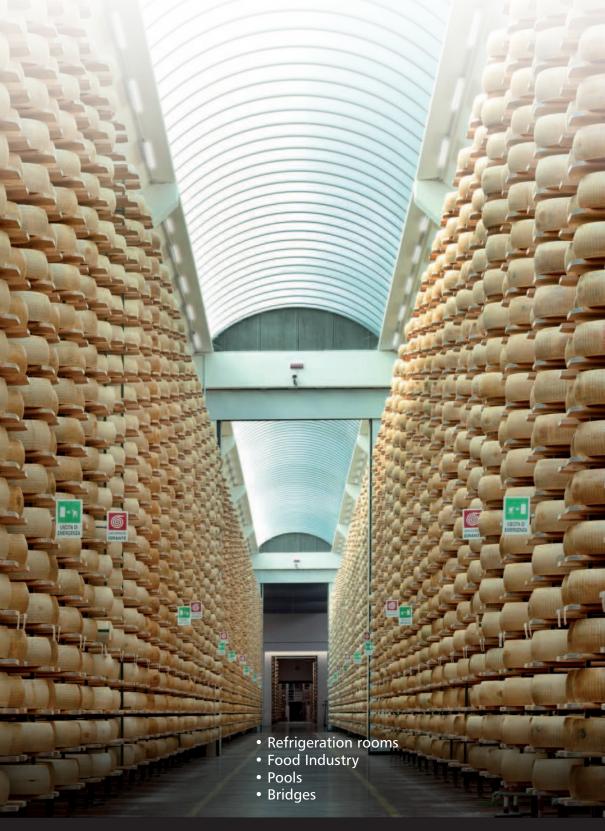

# ROLLED

Weatherproof IP68 luminaire with high impact resistant polycarbonate tube (IK10) ideal for industrial applications with dusty and wet conditions.

850°C IK10 IP68 Rohs NO SELV

**ROLLED** 