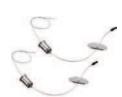

#### **ACCESSORIES**

Steel wire 2m with end stop (10039594)

Power supply: 700mA Rated voltage: 220-240V Frequency: 0/50-60Hz Ta: -20° to 35°C

2m steel wire suspension with end stop

10039594

| Description                 | Consumption | Efficiency | Luminous Flux | LOR |
|-----------------------------|-------------|------------|---------------|-----|
| ROLLED 1x0.6 1,800 lm ET PC | 21 W        | 86 lm/W    | 1,800 lm      | 80  |
| ROLLED 1x1.2 3,600 lm ET PC | 36 W        | 100 lm/W   | 3,600 lm      | 80  |
| ROLLED 1x1.5 4,500 lm ET PC | 44 W        | 103 lm/W   | 4,520 lm      | 81  |